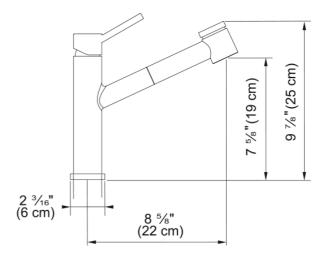

## **Technical Data**

| Aspect                         |                     |
|--------------------------------|---------------------|
| Spout type                     | Medium spout        |
| Color                          | Gold                |
| Type of material               | Stainless steel 304 |
| Flexible pullout hose material | Textile             |
| Spray head material            | Stainless steel     |
| Product Dimensions             |                     |
| Faucet hole diameter           | 35 mm               |
| Cartridge dimension            | 35 mm               |
| Installation                   |                     |
| Mounting type                  | Shank               |
| Water supply hose connection   | 1/2"                |
| Water supply hose length       | 800 mm              |
| Product specifications         |                     |
| Pressure                       | High pressure       |
| Faucet type                    | Pull out            |
| Faucet operation               | Top lever           |
| Faucet rotation                | 180°                |
| Product identification         |                     |
| Product brand                  | FRANKE              |
| Product family                 | Mythos              |
| Collection                     | Steel               |
| Features                       |                     |
| Water saving feature           | No                  |
| Type of aerator                | Honeycomb           |
|                                |                     |